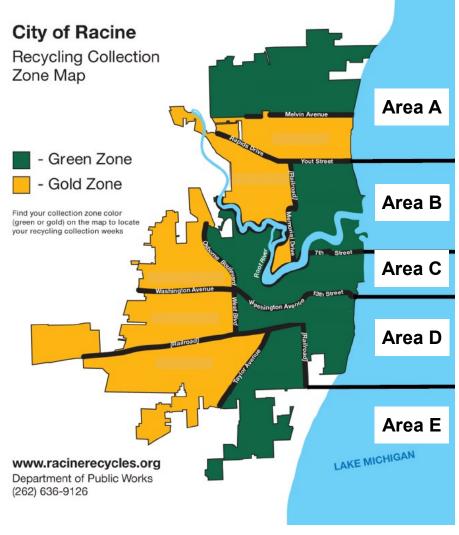

Sign up for Email alerts and text message reminders at: https://cityofracine.org/SolidWaste/LookUp/

Determine your collection area (A, B, C, D or E). The day of the week on the calendar that your area is listed under is your collection day. When your collection area is in your recycle zone color box, place your recycling cart out as well as your garbage cart.